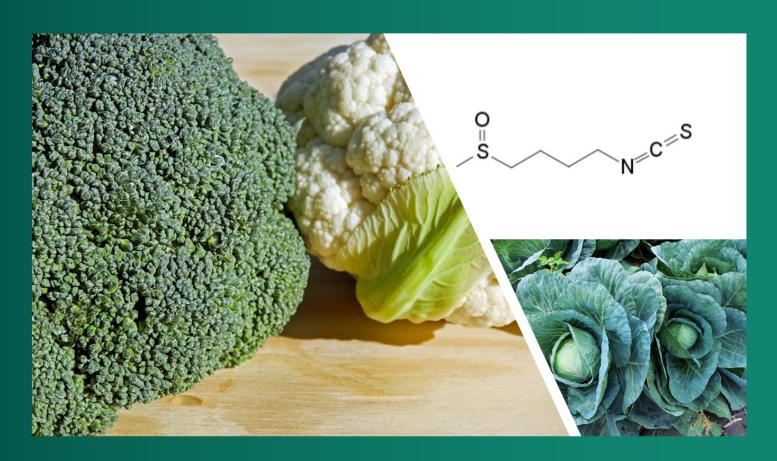

#### **Reviews**

263 Effects of sulforaphane on brain mitochondria: mechanistic view and future directions

Fernanda Rafaela JARDIM, Fhelipe Jolner Souza de ALMEIDA, Matheus Dargesso LUCKACHAKI, Marcos Roberto de OLIVEIRA